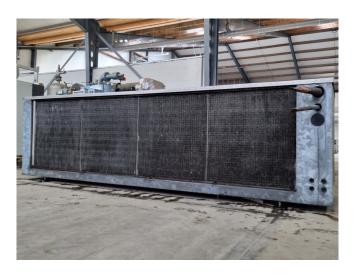

#### Used Copeland ZR12M3-TWD-551

Used Copeland condensing unit on Freon. Complete with a Copeland ZR12M3-TWD-551 scroll compressor, Apparatebau Hopfgarten ZHP 22 liquid receiver with a volume of 22 liters, condenser with 4 fans - diameter 400 mm, pressure safety switches, liquid line filter drier, sight glass and control panel. The compressor has a 28,8 m<sup>3</sup>/h at 50 Hz and 34,7 m<sup>3</sup>/h at 60 Hz. \*All components of this used evaporator will be tested on good working, leak-free condition (electro engines, coils, bearings). Choosing HOS BV means buying with warranty. We perform an industrial cleaning. Also, we can arrange your shipment.