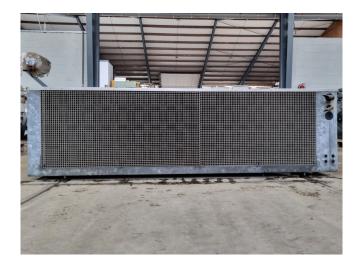

#### Used Copeland ZR12M3-TWD-551

Used Copeland condensing unit on Freon. Complete with a Copeland ZR12M3-TWD-551 scroll compressor, Apparatebau Hopfgarten ZHP 22 liquid receiver with a volume of 22 liters, condenser with 4 fans - diameter 400 mm, pressure safety switches, liquid line filter drier, sight glass and control panel. The compressor has a 28,8 m<sup>3</sup>/h at 50 Hz and 34,7 m<sup>3</sup>/h at 60 Hz. \*All components of this used evaporator will be tested on good working, leak-free condition (electro engines, coils, bearings). Choosing HOS BV means buying with warranty. We perform an industrial cleaning. Also, we can arrange your shipment.