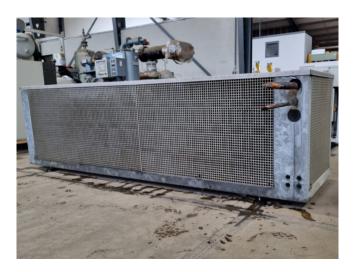

#### Used Copeland ZR12M3-TWD-551

Used Copeland condensing unit on Freon. Complete with a Copeland ZR12M3-TWD-551 scroll compressor, Apparatebau Hopfgarten ZHP 22 liquid receiver with a volume of 22 liters, condenser with 4 fans - diameter 400 mm, pressure safety switches, liquid line filter drier, sight glass and control panel. The compressor has a 28,8 m<sup>3</sup>/h at 50 Hz and 34,7 m<sup>3</sup>/h at 60 Hz. \*All components of this used evaporator will be tested on good working, leak-free condition (electro engines, coils, bearings). Choosing HOS BV means buying with warranty. We perform an industrial cleaning. Also, we can arrange your shipment.