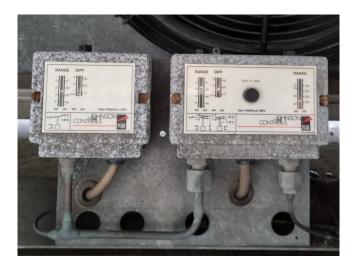

#### Used Copeland ZR12M3-TWD-551

Used Copeland condensing unit on Freon. Complete with a Copeland ZR12M3-TWD-551 scroll compressor, Apparatebau Hopfgarten ZHP 22 liquid receiver with a volume of 22 liters, condenser with 4 fans - diameter 400 mm, pressure safety switches, liquid line filter drier, sight glass and control panel. The compressor has a 28,8 m<sup>3</sup>/h at 50 Hz and 34,7 m<sup>3</sup>/h at 60 Hz. \*All components of this used evaporator will be tested on good working, leak-free condition (electro engines, coils, bearings). Choosing HOS BV means buying with warranty. We perform an industrial cleaning. Also, we can arrange your shipment.