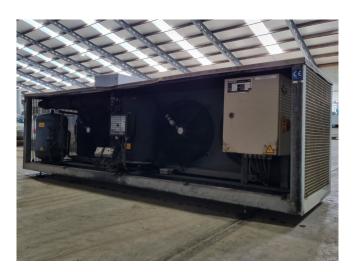

#### Used Copeland ZR12M3-TWD-551

Used Copeland condensing unit on Freon. Complete with a Copeland ZR12M3-TWD-551 scroll compressor, Apparatebau Hopfgarten ZHP 22 liquid receiver with a volume of 22 liters, condenser with 4 fans - diameter 400 mm, pressure safety switches, liquid line filter drier, sight glass and control panel. The compressor has a 28,8 m<sup>3</sup>/h at 50 Hz and 34,7 m<sup>3</sup>/h at 60 Hz. \*All components of this used evaporator will be tested on good working, leak-free condition (electro engines, coils, bearings). Choosing HOS BV means buying with warranty. We perform an industrial cleaning. Also, we can arrange your shipment.