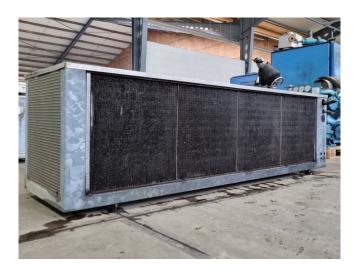

#### Used Copeland ZR12M3-TWD-551

Used Copeland condensing unit on Freon. Complete with a Copeland ZR12M3-TWD-551 scroll compressor, Apparatebau Hopfgarten ZHP 22 liquid receiver with a volume of 22 liters, condenser with 4 fans - diameter 400 mm, pressure safety switches, liquid line filter drier, sight glass and control panel. The compressor has a 28,8 m<sup>3</sup>/h at 50 Hz and 34,7 m<sup>3</sup>/h at 60 Hz. \*All components of this used evaporator will be tested on good working, leak-free condition (electro engines, coils, bearings). Choosing HOS BV means buying with warranty. We perform an industrial cleaning. Also, we can arrange your shipment.