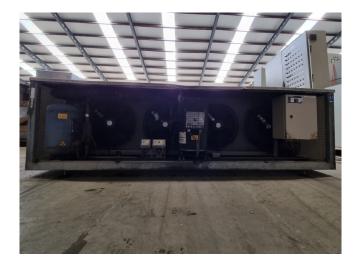

#### Used Copeland ZR12M3-TWD-551

Used Copeland condensing unit on Freon. Complete with a Copeland ZR12M3-TWD-551 scroll compressor, Apparatebau Hopfgarten ZHP 22 liquid receiver with a volume of 22 liters, condenser with 4 fans - diameter 400 mm, pressure safety switches, liquid line filter drier, sight glass and control panel. The compressor has a 28,8 m<sup>3</sup>/h at 50 Hz and 34,7 m<sup>3</sup>/h at 60 Hz. \*All components of this used evaporator will be tested on good working, leak-free condition (electro engines, coils, bearings). Choosing HOS BV means buying with warranty. We perform an industrial cleaning. Also, we can arrange your shipment.