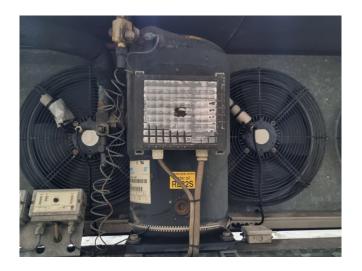

#### Used Copeland ZR12M3-TWD-551

Used Copeland condensing unit on Freon. Complete with a Copeland ZR12M3-TWD-551 scroll compressor, Apparatebau Hopfgarten ZHP 22 liquid receiver with a volume of 22 liters, condenser with 4 fans - diameter 400 mm, pressure safety switches, liquid line filter drier, sight glass and control panel. The compressor has a 28,8 m<sup>3</sup>/h at 50 Hz and 34,7 m<sup>3</sup>/h at 60 Hz. \*All components of this used evaporator will be tested on good working, leak-free condition (electro engines, coils, bearings). Choosing HOS BV means buying with warranty. We perform an industrial cleaning. Also, we can arrange your shipment.