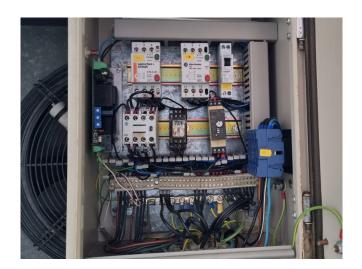

#### Used Copeland ZR12M3-TWD-551

Used Copeland condensing unit on Freon. Complete with a Copeland ZR12M3-TWD-551 scroll compressor, Apparatebau Hopfgarten ZHP 22 liquid receiver with a volume of 22 liters, condenser with 4 fans - diameter 400 mm, pressure safety switches, liquid line filter drier, sight glass and control panel. The compressor has a 28,8 m<sup>3</sup>/h at 50 Hz and 34,7 m<sup>3</sup>/h at 60 Hz. \*All components of this used evaporator will be tested on good working, leak-free condition (electro engines, coils, bearings). Choosing HOS BV means buying with warranty. We perform an industrial cleaning. Also, we can arrange your shipment.