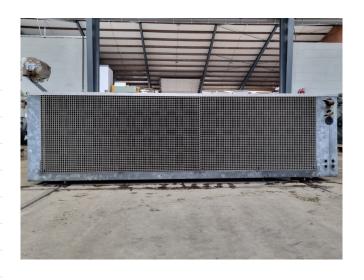

#### Used Copeland ZR12M3-TWD-551

Used Copeland condensing unit on Freon. Complete with a Copeland ZR12M3-TWD-551 scroll compressor, Apparatebau Hopfgarten ZHP 22 liquid receiver with a volume of 22 liters, condenser with 4 fans - diameter 400 mm, pressure safety switches, liquid line filter drier, sight glass and control panel. The compressor has a 28,8 m<sup>3</sup>/h at 50 Hz and 34,7 m<sup>3</sup>/h at 60 Hz. \*All components of this used evaporator will be tested on good working, leak-free condition (electro engines, coils, bearings). Choosing HOS BV means buying with warranty. We perform an industrial cleaning. Also, we can arrange your shipment.