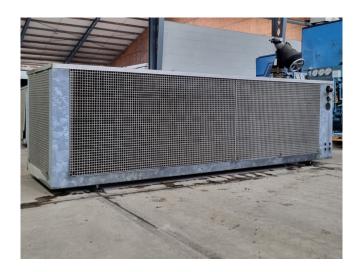

#### Used Copeland ZR12M3-TWD-551

Used Copeland condensing unit on Freon. Complete with a Copeland ZR12M3-TWD-551 scroll compressor, Apparatebau Hopfgarten ZHP 22 liquid receiver with a volume of 22 liters, condenser with 4 fans - diameter 400 mm, pressure safety switches, liquid line filter drier, sight glass and control panel. The compressor has a 28,8 m<sup>3</sup>/h at 50 Hz and 34,7 m<sup>3</sup>/h at 60 Hz. \*All components of this used evaporator will be tested on good working, leak-free condition (electro engines, coils, bearings). Choosing HOS BV means buying with warranty. We perform an industrial cleaning. Also, we can arrange your shipment.