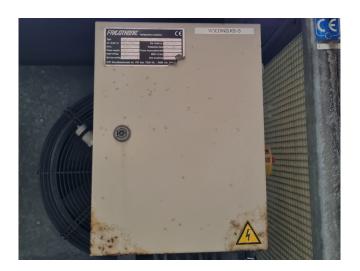

#### Used Copeland ZR12M3-TWD-551

Used Copeland condensing unit on Freon. Complete with a Copeland ZR12M3-TWD-551 scroll compressor, Apparatebau Hopfgarten ZHP 22 liquid receiver with a volume of 22 liters, condenser with 4 fans - diameter 400 mm, pressure safety switches, liquid line filter drier, sight glass and control panel. The compressor has a 28,8 m<sup>3</sup>/h at 50 Hz and 34,7 m<sup>3</sup>/h at 60 Hz. \*All components of this used evaporator will be tested on good working, leak-free condition (electro engines, coils, bearings). Choosing HOS BV means buying with warranty. We perform an industrial cleaning. Also, we can arrange your shipment.