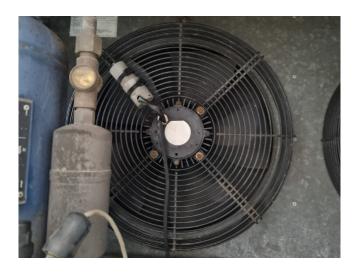

#### Used Copeland ZR12M3-TWD-551

Used Copeland condensing unit on Freon. Complete with a Copeland ZR12M3-TWD-551 scroll compressor, Apparatebau Hopfgarten ZHP 22 liquid receiver with a volume of 22 liters, condenser with 4 fans - diameter 400 mm, pressure safety switches, liquid line filter drier, sight glass and control panel. The compressor has a 28,8 m<sup>3</sup>/h at 50 Hz and 34,7 m<sup>3</sup>/h at 60 Hz. \*All components of this used evaporator will be tested on good working, leak-free condition (electro engines, coils, bearings). Choosing HOS BV means buying with warranty. We perform an industrial cleaning. Also, we can arrange your shipment.