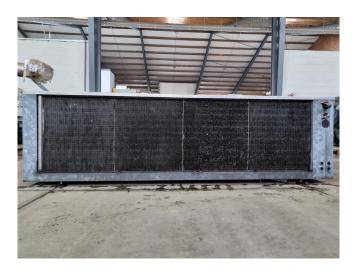

#### Used Copeland ZR12M3-TWD-551

Used Copeland condensing unit on Freon. Complete with a Copeland ZR12M3-TWD-551 scroll compressor, Apparatebau Hopfgarten ZHP 22 liquid receiver with a volume of 22 liters, condenser with 4 fans - diameter 400 mm, pressure safety switches, liquid line filter drier, sight glass and control panel. The compressor has a 28,8 m<sup>3</sup>/h at 50 Hz and 34,7 m<sup>3</sup>/h at 60 Hz. \*All components of this used evaporator will be tested on good working, leak-free condition (electro engines, coils, bearings). Choosing HOS BV means buying with warranty. We perform an industrial cleaning. Also, we can arrange your shipment.