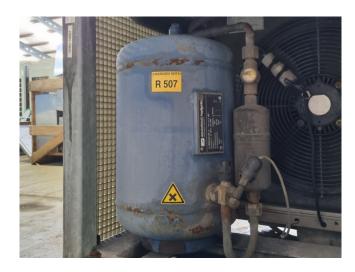

#### Used Copeland ZR12M3-TWD-551

Used Copeland condensing unit on Freon. Complete with a Copeland ZR12M3-TWD-551 scroll compressor, Apparatebau Hopfgarten ZHP 22 liquid receiver with a volume of 22 liters, condenser with 4 fans - diameter 400 mm, pressure safety switches, liquid line filter drier, sight glass and control panel. The compressor has a 28,8 m<sup>3</sup>/h at 50 Hz and 34,7 m<sup>3</sup>/h at 60 Hz. \*All components of this used evaporator will be tested on good working, leak-free condition (electro engines, coils, bearings). Choosing HOS BV means buying with warranty. We perform an industrial cleaning. Also, we can arrange your shipment.