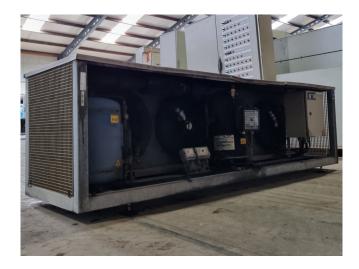

#### Used Copeland ZR12M3-TWD-551

Used Copeland condensing unit on Freon. Complete with a Copeland ZR12M3-TWD-551 scroll compressor, Apparatebau Hopfgarten ZHP 22 liquid receiver with a volume of 22 liters, condenser with 4 fans - diameter 400 mm, pressure safety switches, liquid line filter drier, sight glass and control panel. The compressor has a 28,8 m<sup>3</sup>/h at 50 Hz and 34,7 m<sup>3</sup>/h at 60 Hz. \*All components of this used evaporator will be tested on good working, leak-free condition (electro engines, coils, bearings). Choosing HOS BV means buying with warranty. We perform an industrial cleaning. Also, we can arrange your shipment.