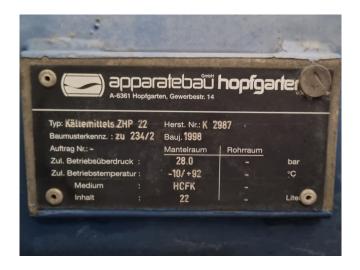

#### Used Copeland ZR12M3-TWD-551

Used Copeland condensing unit on Freon. Complete with a Copeland ZR12M3-TWD-551 scroll compressor, Apparatebau Hopfgarten ZHP 22 liquid receiver with a volume of 22 liters, condenser with 4 fans - diameter 400 mm, pressure safety switches, liquid line filter drier, sight glass and control panel. The compressor has a 28,8 m<sup>3</sup>/h at 50 Hz and 34,7 m<sup>3</sup>/h at 60 Hz. \*All components of this used evaporator will be tested on good working, leak-free condition (electro engines, coils, bearings). Choosing HOS BV means buying with warranty. We perform an industrial cleaning. Also, we can arrange your shipment.